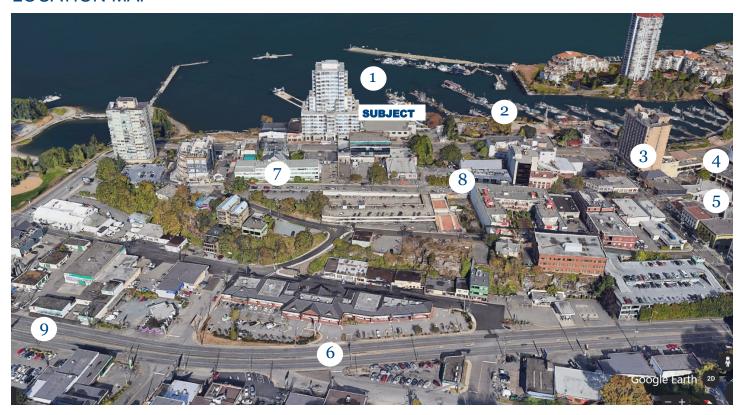

### **LOCATION MAP**

- 1. Nanaimo Harbour
- 2. Harbour Air Seaplane Terminal
- 3. Coast Bastion hotel
- 4. Port Place Shopping Centre
- 5. Vancouver Island Conference Centre
- 6. Island Highway (Hwy 1)
- 7. Nanaimo Law Courts
- 8. Downtown Nanaimo
- 9. Hwy 1 to Departure Bay BC Ferry Terminal