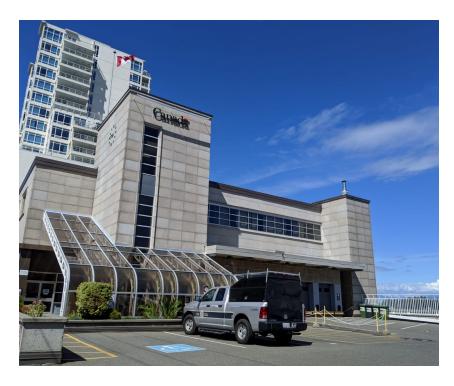

## FOR LEASE

# 60 Front Street Nanaimo, BC

SPACE TYPE | OFFICE AVAILABLE SPACE | 1,110 SF
BASE RENT AND ADDITIONAL RENT | CONTACT LISTING SALES REPRESENTATIVE

### **FEATURES**

- Finished office units available immediately
- 1,110 SF of rentable area
- Situated above ground on the L1 level of the building
- Close proximity to downtown services and other amenities

- Situated within Nanaimo's downtown core
- Easy access to the Island Highway (Hwy 1)
- Close to Vancouver and Gulf Island ferry and sea plane services

This disclaimer applies to BGIS Global Integrated Solutions Realty Inc./BGIS Société Immobilière Solutions Globales Intégrées Inc. and to all other divisions of BGIS Global Integrated Solutions Canada LP ("BGIS"). The information set out herein, including, without limitation, any projections, images, opinions, assumptions and estimates obtained from third parties (the "Information") has not been verified by BGIS, and BGIS does not represent, warrant or guarantee the accuracy, correctness and completeness of the Information. BGIS does not accept or assume any responsibility or liability, direct or consequential, for the Information or the recipient's reliance upon the Information may change and any property described in the Information may be withdrawn from the market at any time without notice or obligation to the recipient. All Rights Reserved. Not intended to solicit anyone currently under contract.