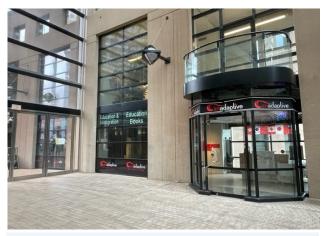

### **UNIT # |** 104 **RENTABLE AREA | +/-** 877.6 SF

Situated next to the W. Georgia St. entrance into the public atrium, unit #104 can be accessed from inside or outside of the public atrium.

### UNIT # | 102 RENTABLE AREA | +/- 229.9 SF

Situated on the Hamilton St. side of the federal office tower, unit #102 comprises +/- 147 SF of open area & 83 SF of storage/utility space.