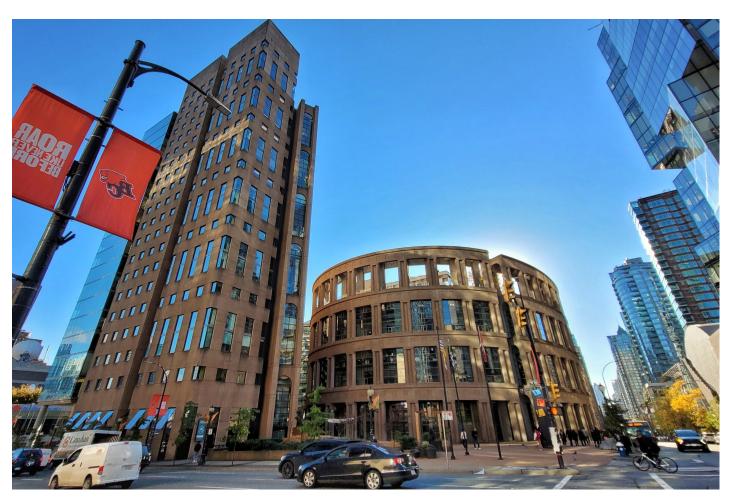

# FOR LEASE | Library Square, Vancouver, BC

Library Square, 300 W. Georgia Vancouver, BC

SPACE TYPE | RETAIL

BASE RENT | CONTACT BROKER

AVAILABLE SPACE | +/- 878 SF ADDITIONAL RENT | CONTACT BROKER

#### **FEATURES**

- Retail unit available for lease within the Federal portion of the Library Square complex.
- The Library Square complex comprises a 21-storey office tower, Vancouver Public Library's (VPL) central branch and a large public atrium and public area with retail and service facilities.
- High traffic area. More than 3,000 daily visits to VPL's central branch (as per VPL's Annual Statistics).

### VANCOUVER LIBRARY SQUARE

Vancouver's Library Square complex opened to the public in 1995 and encompasses a 21-storey office tower, Vancouver Public Library's (VPL) central branch and a large public atrium and plaza comprising retail and service space. As per the VPL's Annual Statistics, over 3,000 people visited the library on a daily basis in 2022.