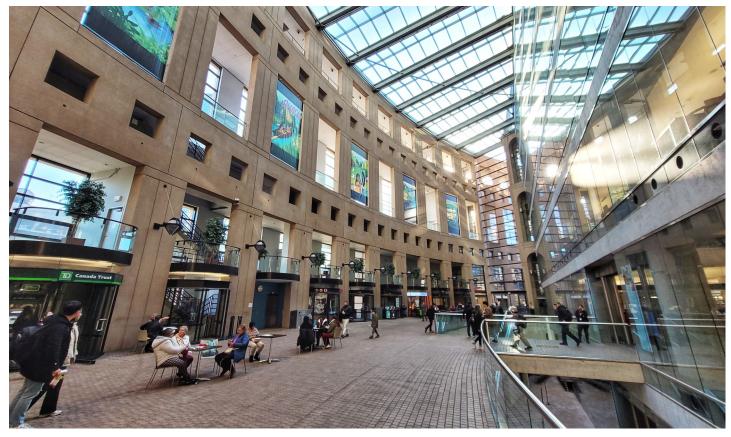

#### **FEATURES**

- Retail unit available for lease within the Federal portion of the Library Square complex.
- The Library Square complex comprises a 21-storey office tower, Vancouver Public Library's (VPL) central branch and a large public atrium and public area with retail and service facilities.
- High traffic area. More than 3,000 daily visits to VPL's central branch (as per VPL's Annual Statistics).

### VANCOUVER LIBRARY SQUARE

Vancouver's Library Square complex opened to the public in 1995 and encompasses a 21-storey office tower, Vancouver Public Library's (VPL) central branch and a large public atrium and plaza comprising retail and service space. As per the VPL's Annual Statistics, over 3,000 people visited the library on a daily basis in 2022.