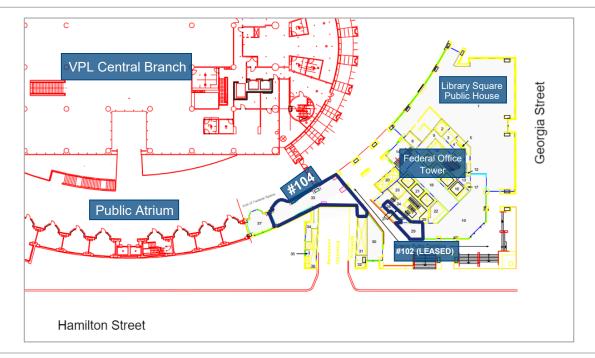

### LEASING OPPORTUNITIES

### **UNIT # |** 104 **RENTABLE AREA | +/-** 877.6 SF

Situated next to the W. Georgia St. entrance into the public atrium, unit #104 can be accessed from inside or outside of the public atrium.

### UNIT # | 102 RENTABLE AREA | +/- 229.9 SF

Situated on the Hamilton St. side of the federal office tower, unit #102 comprises +/- 147 SF of open area & 83 SF of storage/utility space.