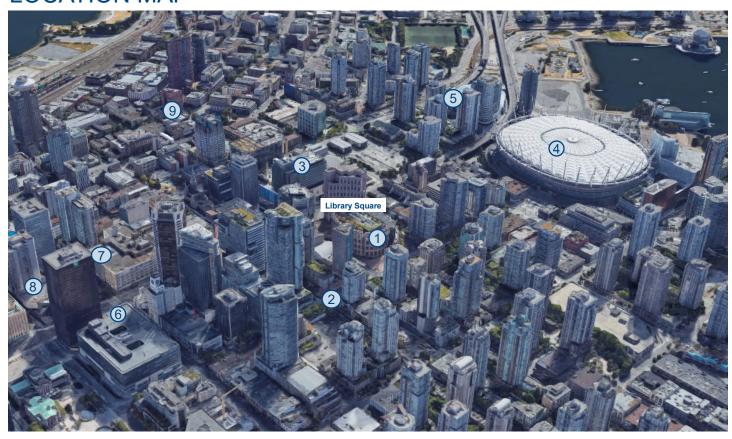

### **LOCATION MAP**

- 1. Vancouver Public Library
- 2. Robson Street
- 3. The Post

- 4. BC Place Stadium
- 5. Rogers Arena
- 6. City Centre Skytrain Station
- 7. Granville Skytrain Station
- 8. Pacific Centre
- 9. Gastown