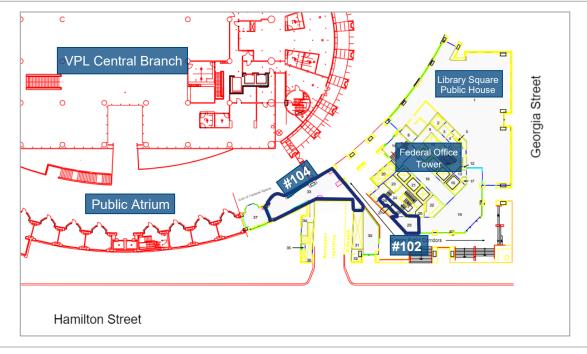

### LEASING OPPORTUNITIES

**UNIT # |** 104 **RENTABLE AREA | +/-** 877.6 SF

Situated next to the W. Georgia St. entrance into the public atrium, unit #104 can be accessed from inside or outside of the public atrium.

UNIT # | 102 RENTABLE AREA | +/- 229.9 SF

Situated on the Hamilton St. side of the federal office tower, unit #102 comprises +/- 147 SF of open area & 83 SF of storage/utility space.