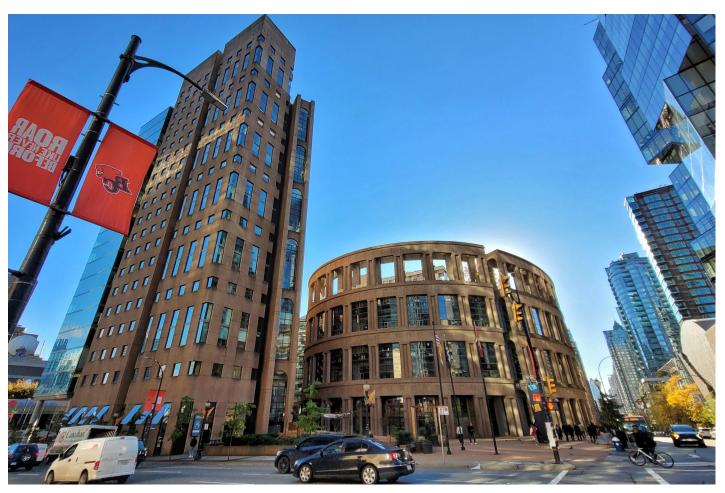

### VANCOUVER LIBRARY SQUARE

Vancouver's Library Square complex opened to the public in 1995 and encompasses a 21-storey office tower, Vancouver Public Library's (VPL) central branch and a large public atrium and plaza comprising retail and service space. As per the VPL's Annual Statistics, over 3,000 people visited the library on a daily basis in 2022.

Library Square is centrally located in downtown Vancouver in close vicinity to major public transportation stations, BC Place Stadium and Rogers Arena. Identified as Vancouver's 'innovation corridor', the immediate area is expected to see increased pedestrian traffic with the recent completion of the Deloitte Summit and Post buildings.