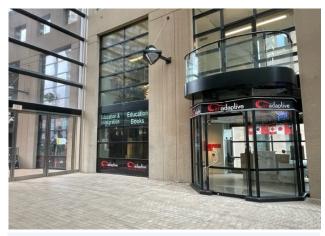

### LEASING OPPORTUNITIES

**UNIT # |** 104 **RENTABLE AREA | +/-** 877.6 SF

Situated next to the W. Georgia St. entrance into the public atrium, unit #104 can be accessed from inside or outside of the public atrium.

UNIT # | 102 RENTABLE AREA | +/- 229.9 SF

Situated on the Hamilton St. side of the federal office tower, unit #102 comprises +/- 147 SF of open area & 83 SF of storage/utility space.