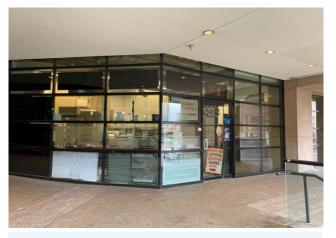

### LEASING OPPORTUNITIES

**UNIT # |** 104 **RENTABLE AREA | +/-** 877.6 SF

Situated next to the W. Georgia St. entrance into the public atrium, unit #104 can be accessed from inside or outside of the public atrium.

UNIT # | 102 RENTABLE AREA | +/- 229.9 SF

Situated on the Hamilton St. side of the federal office tower, unit #102 comprises +/- 147 SF of open area & 83 SF of storage/utility space.