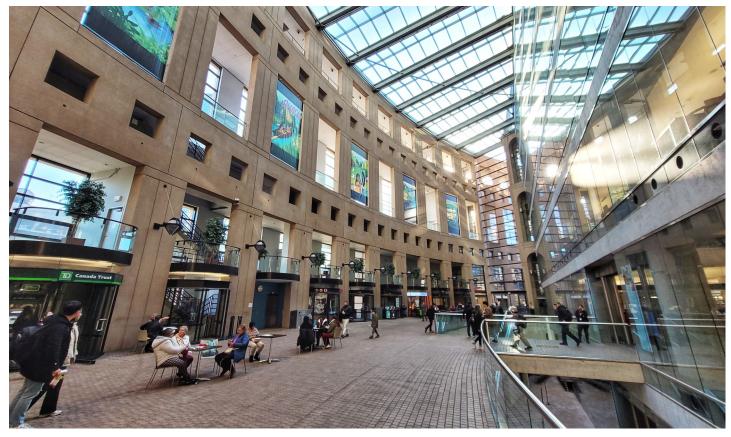

#### **FEATURES**

- 2 retail units available for lease within the Federal portion of the Library Square complex.
- The Library Square complex comprises a 21-storey office tower, Vancouver Public Library's (VPL) central branch and a large public atrium and public area with retail and service facilities.
- High traffic area. More than 3,000 daily visits to VPL's central branch (as per VPL's Annual Statistics).

### VANCOUVER LIBRARY SQUARE

Vancouver's Library Square complex opened to the public in 1995 and encompasses a 21-storey office tower, Vancouver Public Library's (VPL) central branch and a large public atrium and plaza comprising retail and service space. As per the VPL's Annual Statistics, over 3,000 people visited the library on a daily basis in 2022.