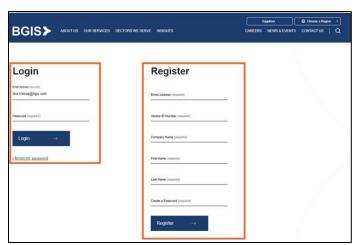

Login with your username and password. You may need to register first (if you haven't already done so) using your vendor ID#, which can be found on any Work Order or Purchase Order.

Once logged in, you'll have access to Supplier's News, Communications and software training materials. Click on the tabs to browse the content.