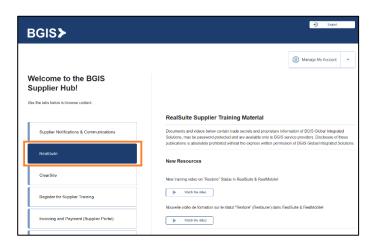

Login with your username and password. You may need to register first (if you haven't already done so) using your vendor ID#, which can be found on any Work Order or Purchase Order.

Once logged in, you'll have access to Supplier's News, Communications and software training materials. Click on the tabs to browse the content.